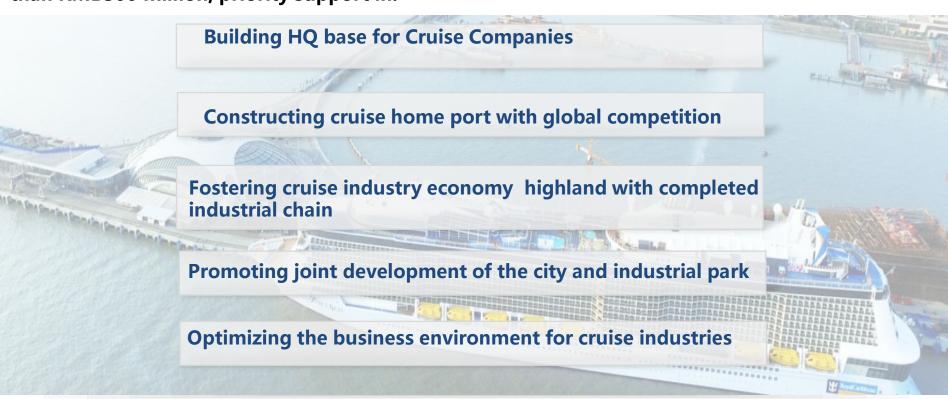

### Optimize the cruise business environment

Since 2018, the government will input not less than RMB100 million each year to support the development of cruise economy. The first round is for three years with total amount of not less than RMB300 million, priority support in: