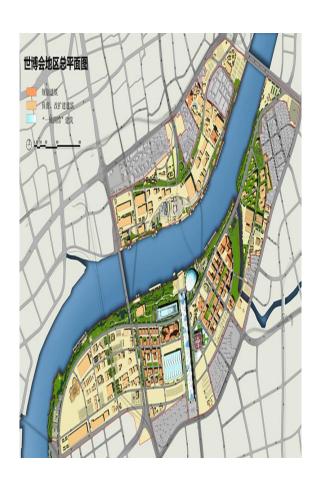

### **EXPO Site**

Location

Huangpu river run through the park,
Which has an area of 5.28 km2

Position

Headquarter economy, culture and Creative industry