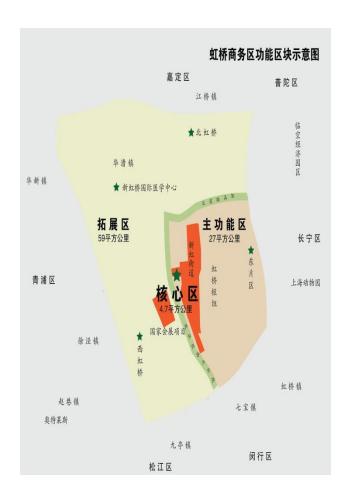

## **Hongqiao CBD**

Total designated area is 86.6 km2, covering 4 districts including Minhang, Changning, Huangpu, Jiading.

Headquarter economy, low carbon industry, modern logistics, exhibition, creative industry, healthcare, commerce and trade, tourism