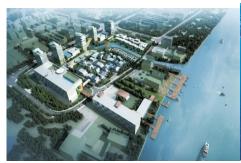

### **EXPO Site**

Location

Huangpu river run through the park,
Which has an area of 5.28 km2

Position

Headquarter economy, culture and Creative industry