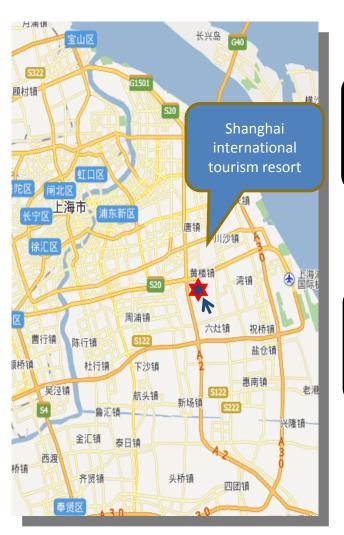

# **Shanghai International Tourism Resort**

Central part of Pudong, Total area 24.7km2, Core area 7km2 function area17.7km2

Disney theme park at the core, to develop tourism, cultural and creative industry, business conference, retail and sport, etc.