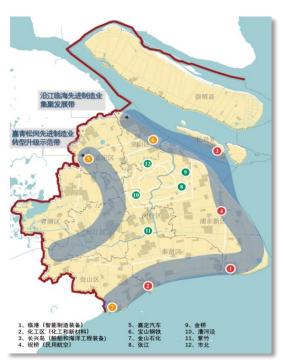

# **Development Zones and Industrial Park**

**10** National-level

31 Municipal-level

Innovation centre: Zhangjiang、Caohejing、Zizhu、Yangpu....

Industry cluster: Jiading Auto、G60 Science Corridor、Oriented Valley、Chem Industry Park...

Advanced manufacturing: Lingang, JInshan, Baoshan, Congming...

Industry basement, Yangzi Delta Economic Cycle, huge Chinese market