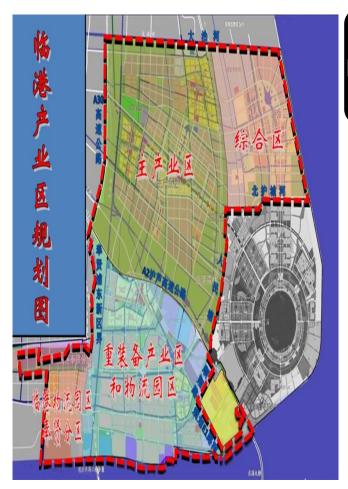

# **Lingang Area**

Location

Southeast of Shanghai, with a designated area of 315 km<sup>2</sup>

Position

New energy equipment, auto and auto parts, key parts of ships, marine engineering, engineering machinery, civil aviation, etc.

## Additive Manufacturing/Robotics/precision machining/Intelligent detection

上海特色产业集聚区拥有**完**备的产业体系和超强的配套能力。以临港为例,有增材制造、机器人、再制造高档数控机床及专用加工装备、智能检测装配与仓储物流装备等**众多**优质企业,集聚优势明显。