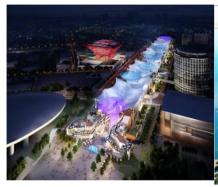

### **EXPO Site**

Location

Huangpu river run through the park,
Which has an area of 5.28 km2

Position

Headquarter economy, culture and Creative industry