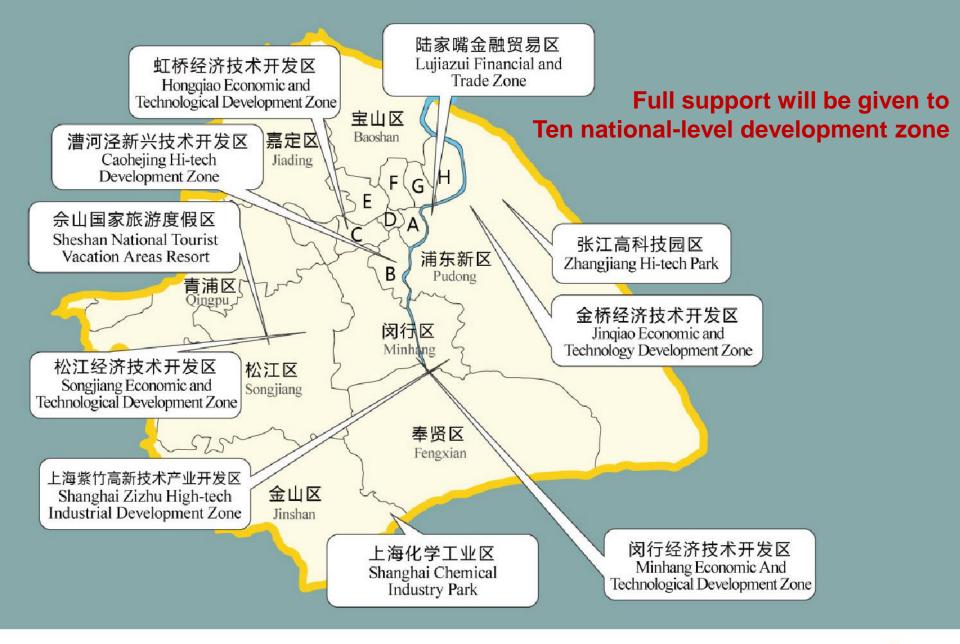

# **Development Zones and Industrial Park**

**10** National-level

31 Municipal-level

Innovation centre: Zhangjiang、Caohejing、Zizhu、Yangpu....

Industry cluster: Jiading Auto、G60 Science Corridor、Oriented Valley、Chem Industry Park...