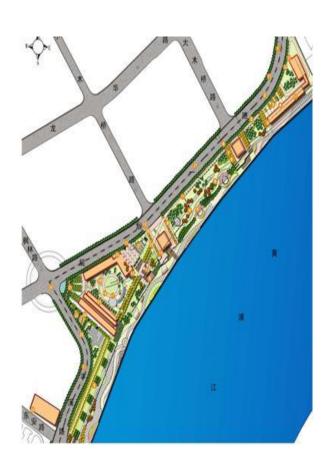

### **EXPO Site**

Location

Huangpu river run through the park,
Which has an area of 5.28 km2

Position

Headquarter economy, culture and Creative industry