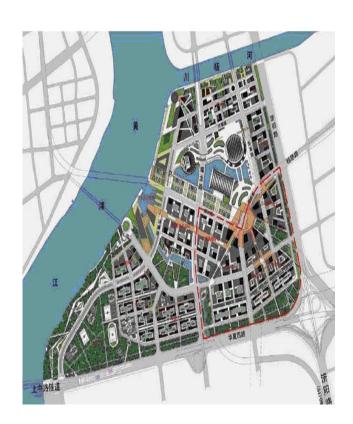

### **EXPO Site**

Location

Huangpu river run through the park,
Which has an area of 5.28 km2

Position

Headquarter economy, culture and Creative industry